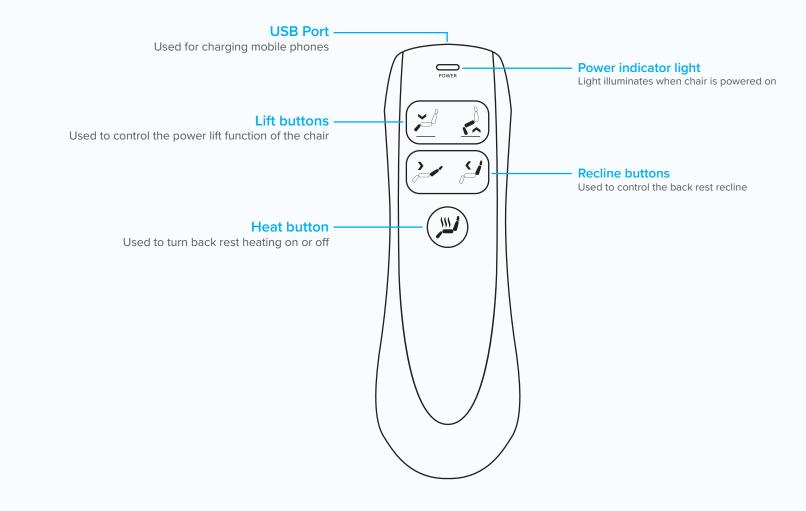

, and other small gadgets while comfortably seated. USB port located in the remote control      |
| UPHOLSTERY          | Available in Zeus fabric                                              | Stocked in a Grey coloured Zeus fabric                                                                                                                                                                                     |
|                     |                                                                       |                                                                                                                                                                                                                            |











## **EATON** LIFT CHAIR

#### REMOTE CONTROL USER GUIDE