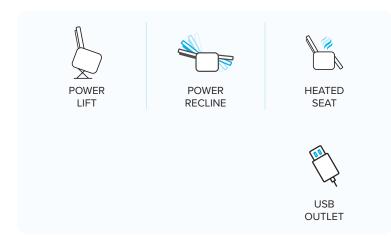

### **EATON** LIFT CHAIR

The Eaton lift chair makes life easy with a powered lift function for those with mobility difficulties, plus powered recline, a heated seat backrest and handy USB outlet

#### **UPHOLSTERY OPTIONS**

STOCKED IN:

ZEUS FABRIC (GREY)

scan QR code to view this product on synargy.com

| FEATURES & BENEFITS |                                                                       |                                                                                                                                                                                                                            |
|---------------------|-----------------------------------------------------------------------|----------------------------------------------------------------------------------------------------------------------------------------------------------------------------------------------------------------------------|
| FRAME               | FSC certified Pine and Plywood frame                                  | A sturdy frame constructed with sustainably sourced timber provides a solid and long-<br>lasting base to the suite                                                                                                         |
| FOUNDATION          | Heavy gauge steel Zig Zag springs                                     | The foundation delivers long-lasting support & the first layer of comfort                                                                                                                                                  |
| FOAM                | Premium high-density D30 foam topped with a polypropylene fibre layer | Layered high & low density foam delivers seating that lasts without compromising on comfort                                                                                                                                |
| MECHANISM           | Tested up to 150kgs at 25,000 cycles                                  | Warrantied for use up to 150kgs, this robust recliner mechanism has been crafted to last - that's 30kg more weight-loading than standard mechanisms!                                                                       |
| POWERED<br>LIFT     | Powered lift function                                                 | Powered lift allows for easy exit out of the chair - perfect for those with mobility difficulties                                                                                                                          |
| POWERED<br>RECLINE  | Powered recliner                                                      | Experience sophisticated comfort with an easy button press to elevate your feet. Find your ideal seating position effortlessly by holding and releasing the button, embracing the fusion of technology and cool relaxation |
| HEATED<br>SEAT      | Heated seat backrest                                                  | Beat the winter chill with a heated backrest that provides soothing warmth and gentle muscle relief at the press of a button.                                                                                              |
| USB<br>OUTLET       | USB outlet in the remote control                                      | Convenient charging at your fingertips ensures you never need to be separated from your device. Charge smartphones, tablets, and other small gadgets while comfortably seated. USB port located in the remote control      |
| UPHOLSTERY          | Available in Zeus fabric                                              | Stocked in a Grey coloured Zeus fabric                                                                                                                                                                                     |
|                     |                                                                       |                                                                                                                                                                                                                            |