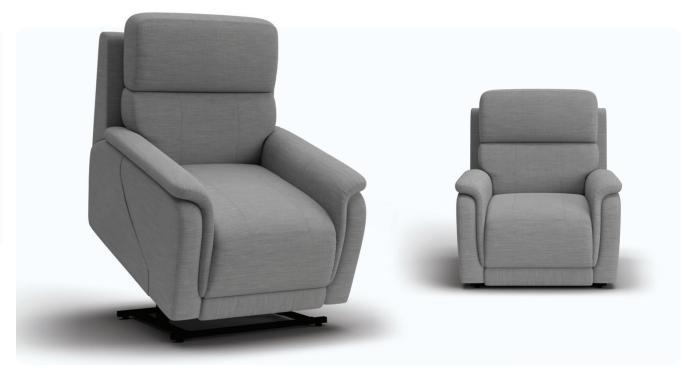

### **EATON** LIFT CHAIR

The Eaton lift chair makes life easy with a powered lift function for those with mobility difficulties, plus powered recline, a heated seat backrest and handy USB outlet

# **EATON** LIFT CHAIR